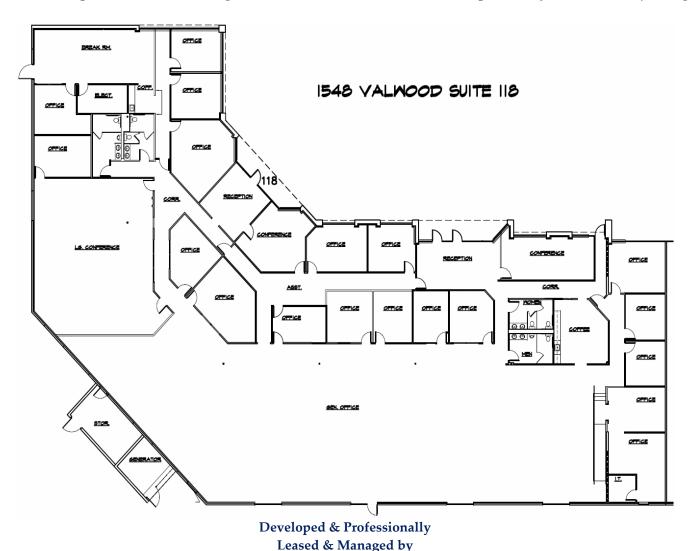

#### SUITE FOR LEASE PROFILE

Size 18,167 SF

Location End Cap

Office Finish 100%

Suite Amenities

100% Air Conditioned

19 Private Offices & 1 Large Office Area

4 Restrooms & 2 Break Rooms

3 Conference Rooms & 2 Reception Areas

Dedicated Power Generator for Suite