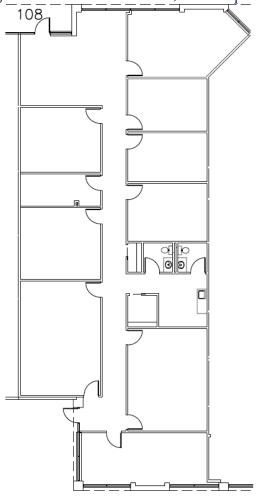

#### SUITE FOR LEASE PROFILE

Size 3,827 SF

Incentive Triple Freeport

Office Finish 100%

Suite Amenities

100% Office Finish/ 100% HVAC Suite 10 Private Offices & 1 Open Office Area

Large Conference Room & Break Room

Copy/Service Room & IT Room

Multi-Tenant Complex & Ample Parking