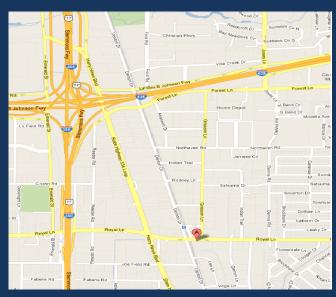

#### **LOCATION HIGHLIGHTS**

- High Visibility on Royal Lane
- ❖ 1 Mile from I-35E-Stemmons
- 2 Miles from 635-LBJ Freeway
- Across from New DART Rail Station
  - Near Harry Hines Wholesale District

Developed & Professionally Leased & Managed by