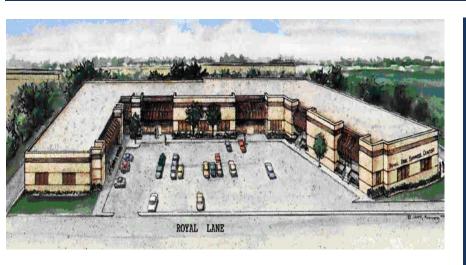

# Royal Lane Business Center

2720 Royal Lane • Dallas, Texas 75229 Office • Showroom • Warehouse

# Royal Lane Business Center

2720 Royal Lane • Dallas, Texas 75229

Royal Lane Center by Hay & Jones Inc. is a multi-tenant office/ showroom/ warehouse retail/wholesale property strategically located on Royal Lane at Denton Drive near the Harry Hines Wholesale District, and across from the new Royal Lane DART Rail Station. The property is unique due to its excellent frontage and visibility onto a major street with 30,000 + cars per day.