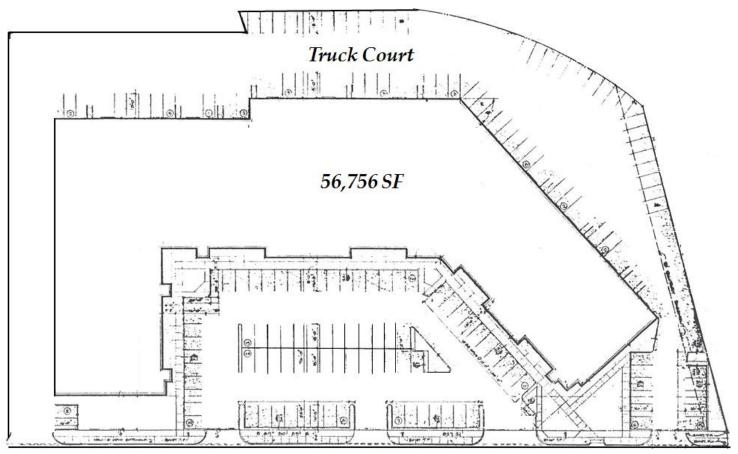

#### ASSET PROFILE

Size 56,756 SF

Clear Height 16'

Loading Rear Loading: Dock High & Ramp

Side Loading: Grade Level

**Building Amenities** 

Prominent Retail/ Wholesale Visibility

**Excellent Royal Lane Frontage** 