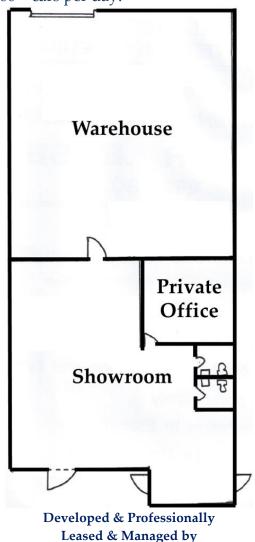

#### SUITE FOR LEASE PROFILE

Size 2,625 SF

Clear Height 16'

Loading Rear: 1 Grade Level Truck Door

Suite Amenities

Prominent Retail/ Wholesale Visibility

**Excellent Royal Lane Frontage** 

+/- 800 Showroom/ Office

Open Showroom with Glass Storefront

1 Large Private Office & 2 Restrooms

+/- 1,825 SF Warehouse

Multi-Tenant Complex & Ample Parking