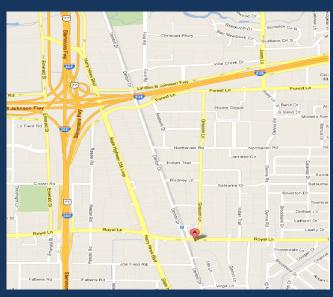

#### **LOCATION HIGHLIGHTS**

- High Visibility on Royal Lane
- ❖ 1 Mile from I-35E-Stemmons
- 2 Miles from 635-LBJ Freeway
- Across from New DART Rail Station
- Near Harry Hines Wholesale District

Developed & Professionally Leased & Managed by

## Royal Lane Business Center

2720 Royal Lane, Suite 220 • Dallas, Texas 75229

Royal Lane Center by Hay & Jones Inc. is a multi-tenant office/ showroom/ warehouse retail/wholesale property strategically located on Royal Lane at Denton Drive near the Harry Hines Wholesale District, and across from the new Royal Lane DART Rail Station. The property is unique due to its excellent frontage and visibility onto a major street with 30,000 + cars per day.