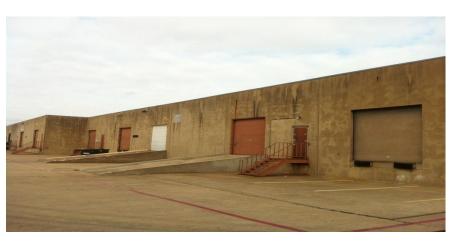

#### SUITE FOR LEASE PROFILE

Size 6,500 SF

Clear Height 16'

Loading Rear: 1 Dock High & 1 Ramp

Side: Grade Level

Suite Amenities

Prominent Retail/ Wholesale Visibility

+/- 2,200 Showroom/ Office

Open Showroom with Glass Storefront

2 Private Offices & Large Open Area

+/- 4,300 Warehouse

Multi-Tenant Complex & Ample Parking