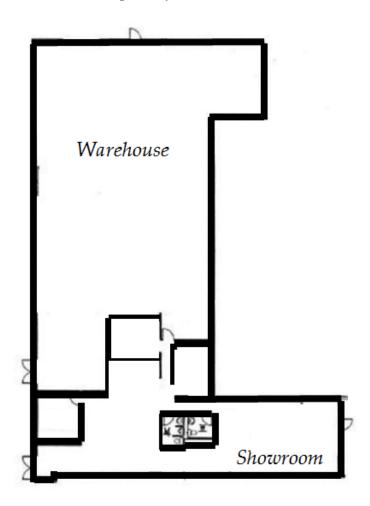

#### SUITE FOR LEASE PROFILE

Size 6,500 SF

Clear Height 16'

Loading Rear: 1 Dock High & 1 Ramp

Side: Grade Level

Suite Amenities

Prominent Retail/ Wholesale Visibility

+/- 2,200 Showroom/ Office

Open Showroom with Glass Storefront

2 Private Offices & Large Open Area

+/- 4,300 Warehouse

Multi-Tenant Complex & Ample Parking