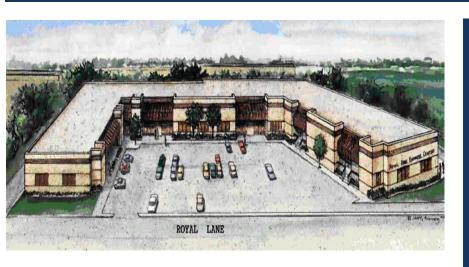

# Royal Lane Business Center

2720 Royal Lane, Suite 200 • Dallas, Texas 75229 For Lease • Office • Showroom • Warehouse

# Royal Lane Business Center

2720 Royal Lane, Suite 200 • Dallas, Texas 75229

Royal Lane Center by Hay & Jones Inc. is a multi-tenant office/ showroom/ warehouse retail/wholesale property strategically located on Royal Lane at Denton Drive near the Harry Hines Wholesale District, and across from the new Royal Lane DART Rail Station. The property is unique due to its excellent frontage and visibility onto a major street with 30,000 + cars per day.