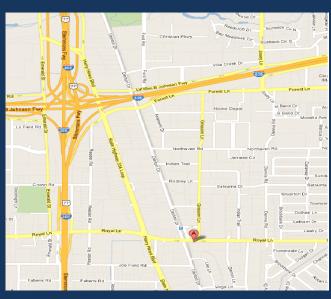

#### **LOCATION HIGHLIGHTS**

- High Visibility on Royal Lane
- 1 Mile from I-35E-Stemmons
- 2 Miles from 635-LBJ Freeway
- Across from New DART Rail Station
- Near Harry Hines Wholesale District

Developed & Professionally Leased & Managed by

# Royal Lane Business Center

2720 Royal Lane, Suite 200 • Dallas, Texas 75229

Royal Lane Center by Hay & Jones Inc. is a multi-tenant office/ showroom/ warehouse retail/wholesale property strategically located on Royal Lane at Denton Drive near the Harry Hines Wholesale District, and across from the new Royal Lane DART Rail Station. The property is unique due to its excellent frontage and visibility onto a major street with 30,000 + cars per day.