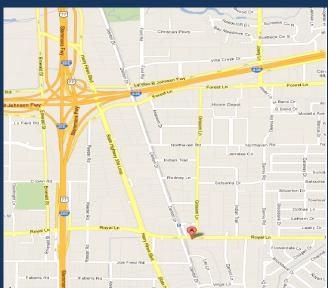

### LOCATION HIGHLIGHTS

- High Visibility on Royal Lane
- 1 Mile from I-35E-Stemmons
- 2 Miles from 635-LBJ Freeway
- Across from New DART Rail Station
- Near Harry Hines Wholesale District

Developed & Professionally Leased & Managed by

### 2720 Royal Lane, Suite 196 • Dallas, Texas 75229

Royal Lane Center by Hay & Jones Inc. is a multi-tenant office/ showroom/ warehouse retail/wholesale property strategically located on Royal Lane at Denton Drive near the Harry Hines Wholesale District, and across from the new Royal Lane DART Rail Station. The property is unique due to its excellent frontage and visibility onto a major street with 30,000 + cars per day.