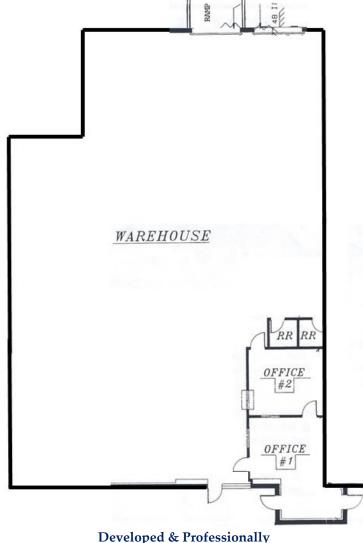

### SUITE FOR LEASE PROFILE

| Size            | 6,000 SF                               |
|-----------------|----------------------------------------|
| Clear Height    | 16'                                    |
| Loading         | Rear: 1 Dock High & 1 Ramp             |
| Suite Amenities |                                        |
|                 | Prominent Retail/ Wholesale Visibility |
|                 | +/- 575 Showroom/ Office Area          |
|                 | 2 Private Offices                      |
|                 | +/- 5,425 Warehouse                    |
|                 | Large Open Warehouse for Stacking      |
|                 | Separate Warehouse & Office Entrances  |
|                 | Multi-Tenant Complex & Ample Parking   |
|                 |                                        |