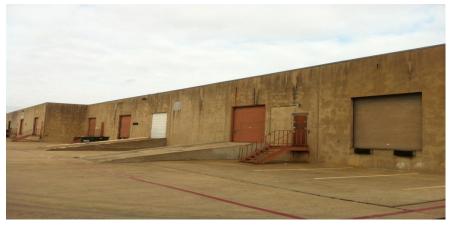

Size

Clear Height16'LoadingRear: 1 Dock HighSuite AmenitiesProminent Retail/ Wholesale Visibility+/- 2,435 Showroom/ Office Area5 Private Offices & 1 Open Office Area+/- 1,210 WarehouseLarge Open Warehouse for StackingLarge Reception/ Showroom AreaMulti-Tenant Complex & Ample Parking