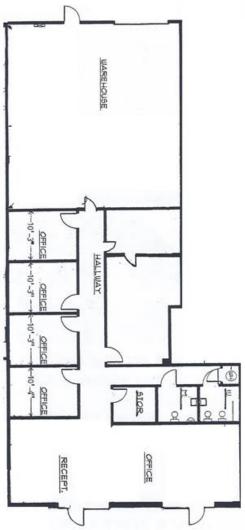

Size

Clear Height16'LoadingRear: 1 Dock HighSuite AmenitiesProminent Retail/ Wholesale Visibility+/- 2,435 Showroom/ Office Area5 Private Offices & 1 Open Office Area+/- 1,210 WarehouseLarge Open Warehouse for StackingLarge Reception/ Showroom AreaMulti-Tenant Complex & Ample Parking