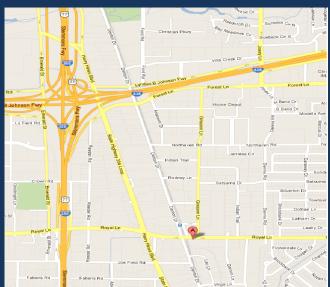

### LOCATION HIGHLIGHTS

- High Visibility on Royal Lane
- 1 Mile from I-35E-Stemmons
- 2 Miles from 635-LBJ Freeway
- Across from New DART Rail Station
- Near Harry Hines Wholesale District

Developed & Professionally Leased & Managed by

#### 2720 Royal Lane, Suite 190 • Dallas, Texas 75229

Royal Lane Center by Hay & Jones Inc. is a multi-tenant office/ showroom/ warehouse retail/wholesale property strategically located on Royal Lane at Denton Drive near the Harry Hines Wholesale District, and across from the new Royal Lane DART Rail Station. The property is unique due to its excellent frontage and visibility onto a major street with 30,000 + cars per day.