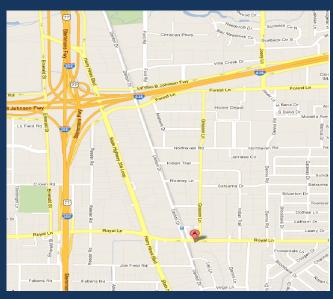

#### LOCATION HIGHLIGHTS

- High Visibility on Royal Lane
- 1 Mile from I-35E-Stemmons
- 2 Miles from 635-LBJ Freeway
- Across from New DART Rail Station
- Near Harry Hines Wholesale District

Developed & Professionally Leased & Managed by

# Royal Lane Business Center

2720 Royal Lane, Suite 180 • Dallas, Texas 75229

Royal Lane Center by Hay & Jones Inc. is a multi-tenant office/ showroom/ warehouse retail/wholesale property strategically located on Royal Lane at Denton Drive near the Harry Hines Wholesale District, and across from the new Royal Lane DART Rail Station. The property is unique due to its excellent frontage and visibility onto a major street with 30,000 + cars per day.