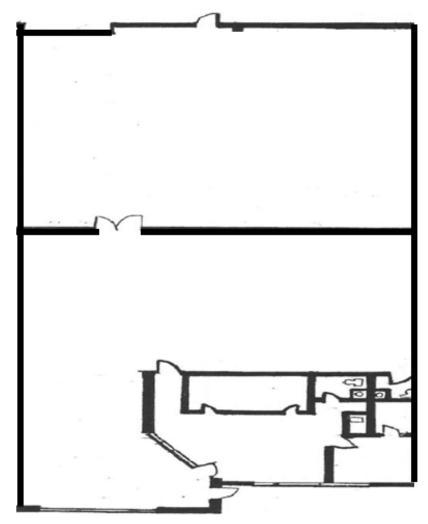

### SUITE FOR LEASE PROFILE

Size 5,310 SF

Clear Height 16'

Loading Rear: 1 Dock High

Suite Amenities

Prominent Retail/ Wholesale Visibility

+/- 3,420 Showroom/ Office

Open Showroom with Glass Storefront

2 Private Offices

Open Office Area

+/- 1,890 Warehouse

Multi-Tenant Complex & Ample Parking