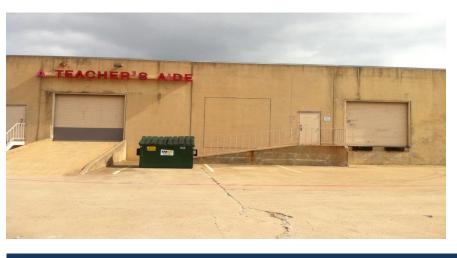

#### SUITE FOR LEASE PROFILE

Size 8,190 SF

Clear Height 16'

Loading Rear: 1 Dock High & 1 Ramp

Suite Amenities

Prominent Retail/ Wholesale Visibility

Excellent Royal Lane Frontage

+/- 6,940 Showroom/ Office