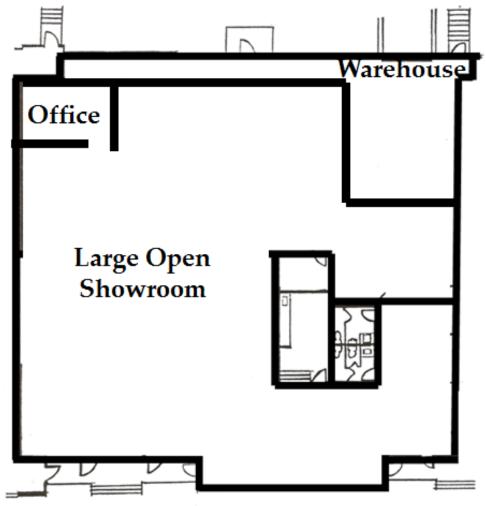

#### SUITE FOR LEASE PROFILE

Size 8,190 SF

Clear Height 16'

Loading Rear: 1 Dock High & 1 Ramp

Suite Amenities

Prominent Retail/ Wholesale Visibility

Excellent Royal Lane Frontage

+/- 6,940 Showroom/ Office

Open Showroom with Glass Storefront

Large Office/ Break Room Area

+/- 1,250 SF Warehouse

Multi-Tenant Complex & Ample Parking