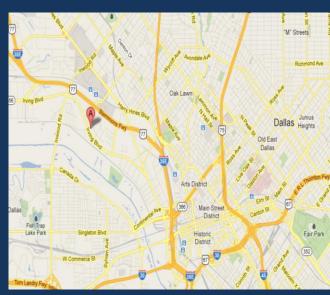

## LOCATION HIGHLIGHTS

- 0.1 Miles from I-35E-Stemmons
- 2 Miles from Dallas North Tollway
- 2.2 Miles from Carpenter Freeway
- 2.5 Miles from Woodall Rogers Freeway
- Minutes from Downtown Dallas
- Near Trinity River Greenbelt Park