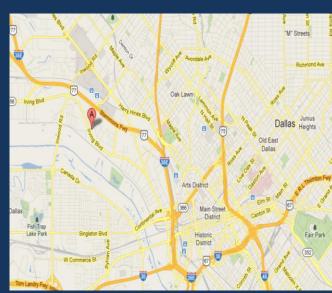

## LOCATION HIGHLIGHTS

- 0.1 Miles from I-35E-Stemmons
- 2 Miles from Dallas North Tollway
- 2.2 Miles from Carpenter Freeway
- 2.5 Miles from Woodall Rogers Freeway
- Minutes from Downtown Dallas
- Near Trinity River Greenbelt Park