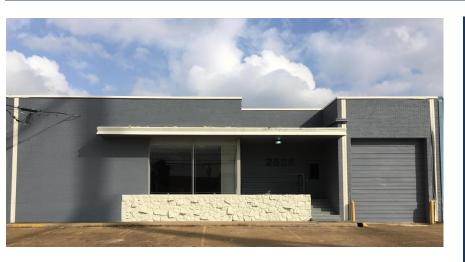

## Irv<u>ing Boulev</u>ard

2628 Irving Boulevard • Dallas, Texas 75207 For Lease • Office • Showroom • Warehouse

## **ASSET PROFILE**

Size 10,050 Sf Building

67' Frontage X 150' Depth

Clear Height 16'

Loading Front: 1 Dock High

**Building Amenities** 

Newly Remodeled Interior

Newly Updated Brick & Stone Façade

Prominent Location with Frontage

+/- 3,500 Sf Showroom & 1 Private Office

+/- 6,550 Sf Warehouse

Heavy Power