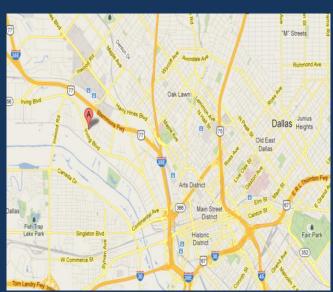

## LOCATION HIGHLIGHTS

- 0.1 Miles from I-35E-Stemmons
- 2 Miles from Dallas North Tollway
- 2.2 Miles from Carpenter Freeway
- 2.5 Miles from Woodall Rogers Freeway
- Minutes from Downtown Dallas
- Near Trinity River Greenbelt Park