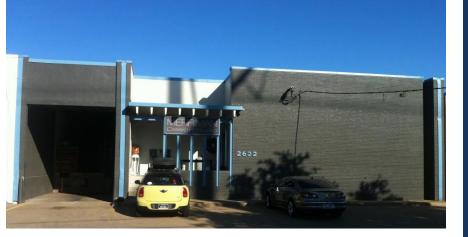

## IRVING BOULEVARD

2622 Irving Boulevard • Dallas, Texas 75207 For Lease • Office • Showroom • Warehouse

|                    | ASSET PROFILE                |
|--------------------|------------------------------|
| Size               | 10,050 SF Building           |
|                    | 67' Frontage X 150' Depth    |
| Clear Height       | 16'                          |
| Loading            | Front: 1 Dock High           |
| Building Amenities |                              |
|                    |                              |
|                    | Stylized Brick Façade        |
|                    | Prominent Wholesale Location |

+/- 4,000 SF Showroom/ Office

+/- 6,000 SF Warehouse