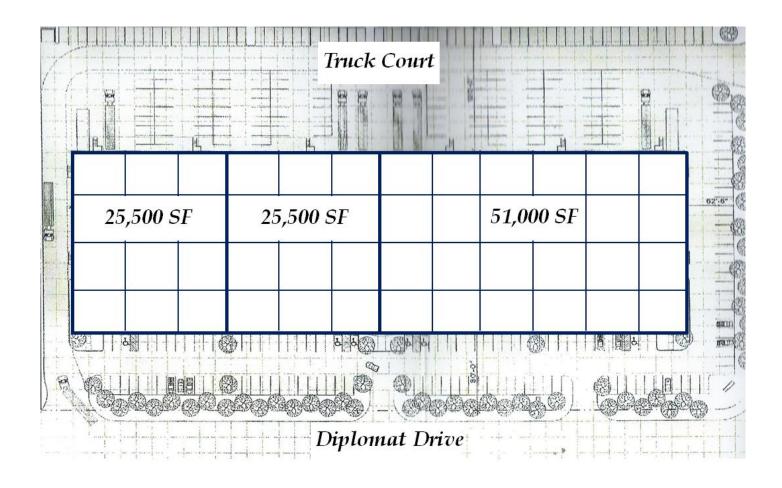

#### **ASSET PROFILE**

Size 102,000 SF

Clear Height 24'

Loading Rear Loading: 13 Dock High & 3 Ramp

**Building Amenities** 

14' Glass Store Front Entrances

Office Finish from 20% to 70%

Approximately 75% Air Conditioned

Typical Bay Size of 50' X 40'

Multi-Tenant Complex

High Density Parking

Class Four Plus Sprinkler System