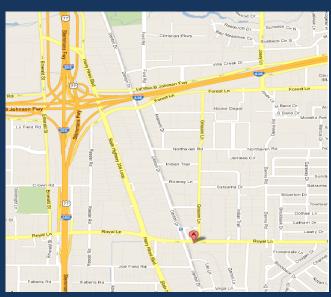

#### **LOCATION HIGHLIGHTS**

- In Valwood Industrial Park
- 0.3 Miles from I-35E-Stemmons
- 2 Miles from 635-LBJ Freeway
- 2 Miles from Bush Turnpike
- Minutes from DFW Airport

Developed & Professionally Leased & Managed by