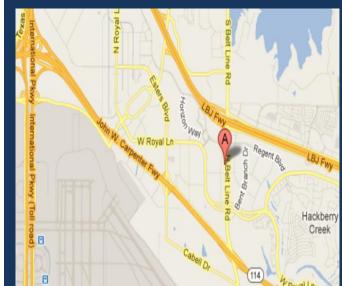

## LOCATION HIGHLIGHTS

- High Visibility on North Belt Line
- 1 Mile from 635-LBJ Freeway
- 2 Miles from Bush Turnpike
- Nearby Restaurant, Retail, & Hotel
- Minutes from DFW Airport

**Developed & Professionally** Leased & Managed by