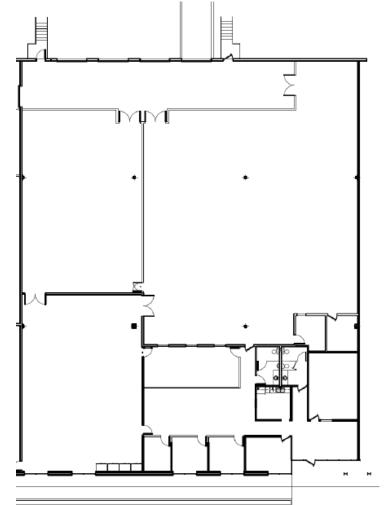

## Bel<u>t Line Royal Ri</u>dge

8105 North Belt Line Road, Suite 160 • Irving, Texas 75063 For Lease • Office • Flex • Warehouse

|                    | SUITE PROFILE                           |
|--------------------|-----------------------------------------|
| Size               | 15,750 SF                               |
| Clear Height       | 24', 130' Truck Court                   |
| Loading            | Rear: 3 Dock High & 1 Ramp              |
| Building Amenities |                                         |
|                    | 100% HVAC Office & Warehouse            |
|                    | 2 Large Open Areas & 6 Private Offices  |
|                    | Large Break Room & Conference Room      |
|                    | Warehouse with Pin Weld Insulation      |
|                    | Heavy Power                             |
|                    | Multi-Tenant Complex & Ample Parking    |
|                    | Professionally Landscaped & Sprinklered |