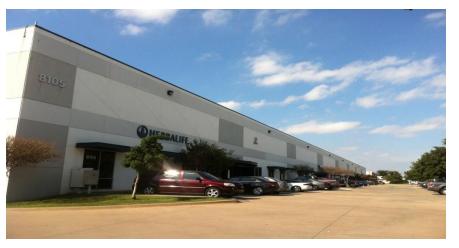

## Bel<u>t Line Royal Ri</u>dge

8105 North Belt Line Road, Suite 160 • Irving, Texas 75063 For Lease • Office • Flex • Warehouse

|                    | SUITE PROFILE                           |
|--------------------|-----------------------------------------|
| Size               | 15,750 SF                               |
| Clear Height       | 24', 130' Truck Court                   |
| Loading            | Rear: 3 Dock High & 1 Ramp              |
| Building Amenities |                                         |
|                    | 100% HVAC Office & Warehouse            |
|                    | 2 Large Open Areas & 6 Private Offices  |
|                    | Large Break Room & Conference Room      |
|                    | Warehouse with Pin Weld Insulation      |
|                    | Heavy Power                             |
|                    | Multi-Tenant Complex & Ample Parking    |
|                    | Professionally Landscaped & Sprinklered |

## 8105 North Belt Line Road, Suite 160 • Irving, Texas 75063

Beltline Royal Ridge by Hay & Jones Inc. is a multi-tenant office/ flex/ warehouse industrial property strategically located on North Belt Line Road near 635-LBJ Freeway and DFW International Airport. The property is a higher office finish with above standard improvements, and is unique because it is a commercial property surrounded by restaurants, retail, and a hotel.