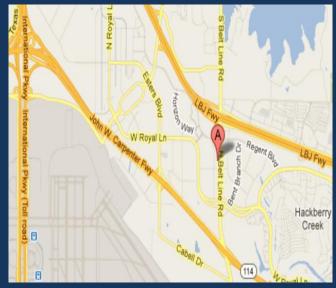

#### **LOCATION HIGHLIGHTS**

- High Visibility on North Belt Line
- 1 Mile from 635-LBJ Freeway
- 2 Miles from Bush Turnpike
- Nearby Restaurant, Retail, & Hotel
- Minutes from DFW Airport

Developed & Professionally Leased & Managed by