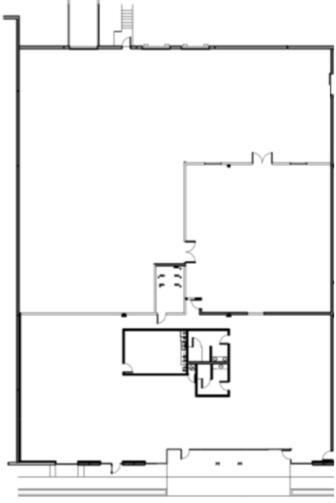

#### **SUITE PROFILE**

Size 15,750 SF

Clear Height 24', 130' Truck Court

Loading Rear: 2 Dock High & 1 Ramp

**Building Amenities** 

100% HVAC Office & Warehouse

Large Open Area Office Floor Plan

Large Break Room & 2 Restrooms