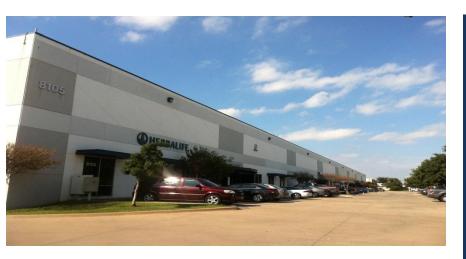

## Belt Line Royal Ridge

8105 North Belt Line Road, Suite 140 • Irving, Texas 75063 For Lease • Office • Flex • Warehouse

# Bel<u>t Line Royal Ri</u>dge

8105 North Belt Line Road, Suite 140 • Irving, Texas 75063

Beltline Royal Ridge by Hay & Jones Inc. is a multi-tenant office/ flex/ warehouse industrial property strategically located on North Belt Line Road near 635-LBJ Freeway and DFW International Airport. The property is a higher office finish with above standard improvements, and is unique because it is a commercial property surrounded by restaurants, retail, and a hotel.