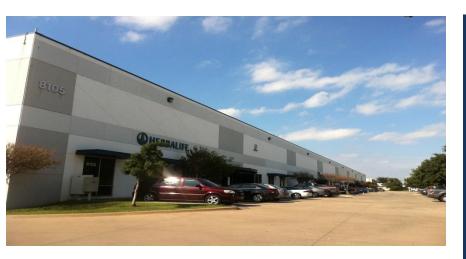

## Belt Line Royal Ridge

8105 North Belt Line Road, Suite 130 • Irving, Texas 75063 For Lease • Office • Service • Flex • Warehouse

# Bel<u>t Line Royal Ri</u>dge

8105 North Belt Line Road, Suite 130 • Irving, Texas 75063

Beltline Royal Ridge by Hay & Jones Inc. is a multi-tenant office/ flex/ warehouse industrial property strategically located on North Belt Line Road near 635-LBJ Freeway and DFW International Airport. The property is a higher office finish with above standard improvements, and is unique because it is a commercial property surrounded by restaurants, retail, and a hotel.