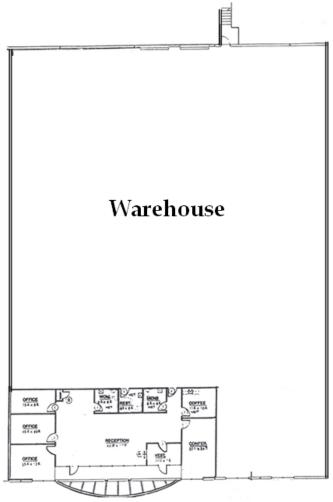

#### SUITE FOR LEASE PROFILE

Size 16,875 SF

Clear Height 24', 130' Truck Court

Loading Rear: 2 Dock High

Suite Amenities

+/- 2,300 SF Office

Large Open Showroom with Glass

4 Private Offices

1 Large Conference Room

+/- 14,575 SF Large & Open Warehouse

Multi-Tenant Complex & Ample Parking

Professionally Landscaped & Sprinklered