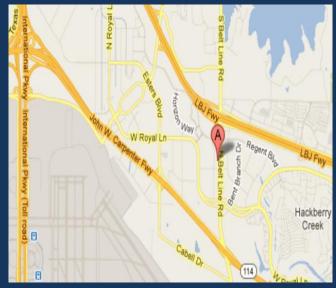

#### LOCATION HIGHLIGHTS

- High Visibility on North Belt Line
- 4 1 Mile from 635-LBJ Freeway
- 2 Miles from Bush Turnpike
- Nearby Restaurant, Retail, & Hotel
- Minutes from DFW Airport