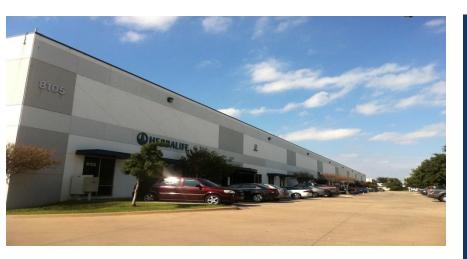

## Belt Line Royal Ridge

8105 North Belt Line Road, Suite 100 • Irving, Texas 75063 For Lease • Office • Service • Flex • Warehouse

# Bel<u>t Line Royal Ri</u>dge

8105 North Belt Line Road, Suite 100 • Irving, Texas 75063

Beltline Royal Ridge by Hay & Jones Inc. is a multi-tenant office/ flex/ warehouse industrial property strategically located on North Belt Line Road near 635-LBJ Freeway and DFW International Airport. The property is a higher office finish with above standard improvements, and is unique because it is a commercial property surrounded by restaurants, retail, and a hotel.