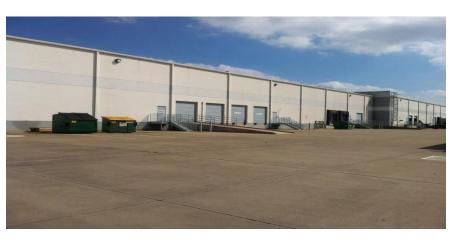

#### SUITE FOR LEASE PROFILE

Size 9,806 SF

Clear Height 24', 130' Truck Court

Loading Rear: 2 Dock High

**Building Amenities** 

100% HVAC Office & Warehouse

Large Open Showroom with Glass

3 Private Offices & 3 Restrooms