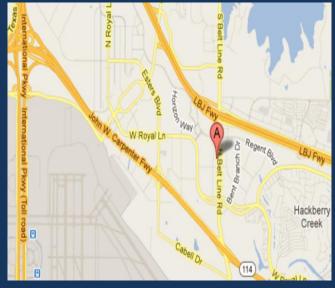

#### LOCATION HIGHLIGHTS

- High Visibility on North Belt Line
- 4 1 Mile from 635-LBJ Freeway
- 2 Miles from Bush Turnpike
- Nearby Restaurant, Retail, & Hotel
- Minutes from DFW Airport