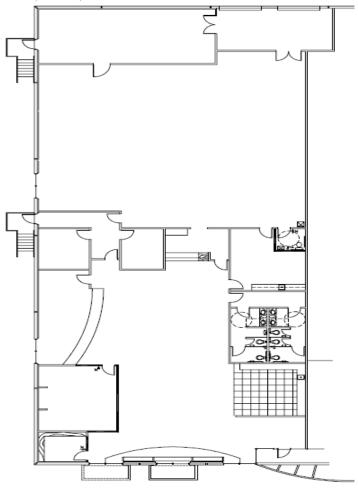

#### SUITE FOR LEASE PROFILE

Size 9,806 SF

Clear Height 24', 130' Truck Court

Loading Rear: 2 Dock High

**Building Amenities** 

100% HVAC Office & Warehouse

Large Open Showroom with Glass

3 Private Offices & 3 Restrooms

1 Large Conference Room & IT Room

2 Warehouse Loading Rooms

Multi-Tenant Complex & Ample Parking

Professionally Landscaped & Sprinklered