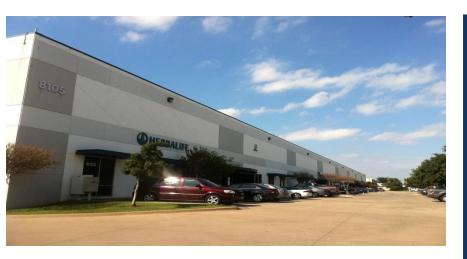

# BELT LINE ROYAL RIDGE

8105 North Belt Line Road • Irving, Texas 75063 Office • Flex • Warehouse • Showroom

## Bel<u>t Line Royal Ri</u>dge

8105 North Belt Line Road • Irving, Texas 75063

Beltline Royal Ridge by Hay & Jones Inc. is a multi-tenant office/ flex/ warehouse industrial property strategically located on North Belt Line Road near 635-LBJ Freeway and DFW International Airport. The property is a higher office finish with above standard improvements, and is unique because it is a commercial property surrounded by restaurants, retail, and a hotel.