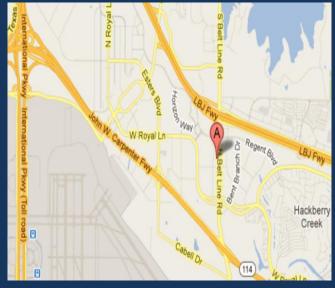

#### LOCATION HIGHLIGHTS

- High Visibility on North Belt Line
- 1 Mile from 635-LBJ Freeway
- 2 Miles from Bush Turnpike
- Nearby Restaurant, Retail, & Hotel
- Minutes from DFW Airport

Developed & Professionally Leased & Managed by