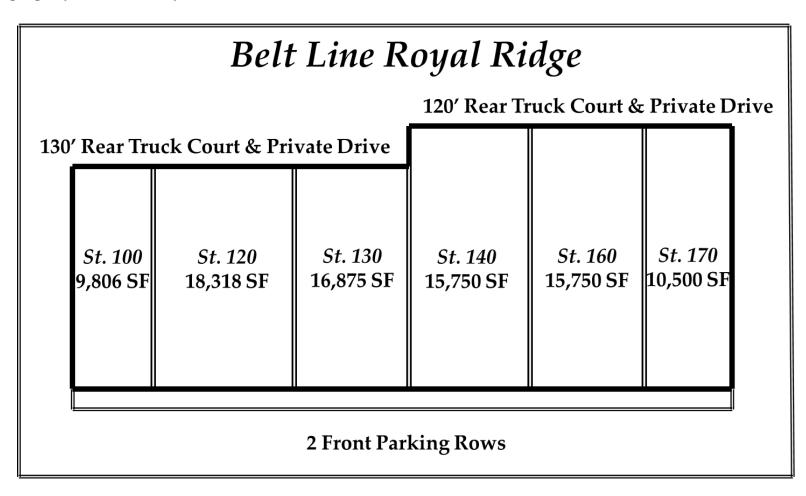

#### ASSET PROFILE

Size 87,000 SF

Clear Height 24', 130' Rear Truck Court

Loading Rear: 13 Dock High & 4 Ramps

**Asset Amenities** 

70,125 SF is 100% HVAC Office/ Warehouse

Tenant Finish from 13% to 75%

**Private Offices Along Glass** 