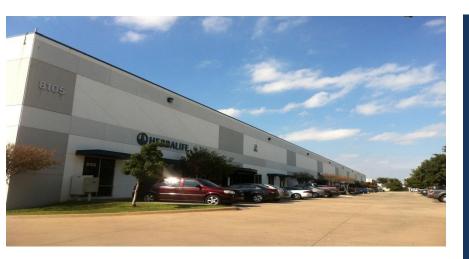

## Belt Line Royal Ridge

8105 North Belt Line Road, Suite 120 • Irving, Texas 75063 For Lease • Office • Flex • Warehouse

# Bel<u>t Line Royal Ri</u>dge

8105 North Belt Line Road, Suite 120 • Irving, Texas 75063

Beltline Royal Ridge by Hay & Jones Inc. is a multi-tenant office/ flex/ warehouse industrial property strategically located on North Belt Line Road near 635-LBJ Freeway and DFW International Airport. The property is a higher office finish with above standard improvements, and is unique because it is a commercial property surrounded by restaurants, retail, and a hotel.