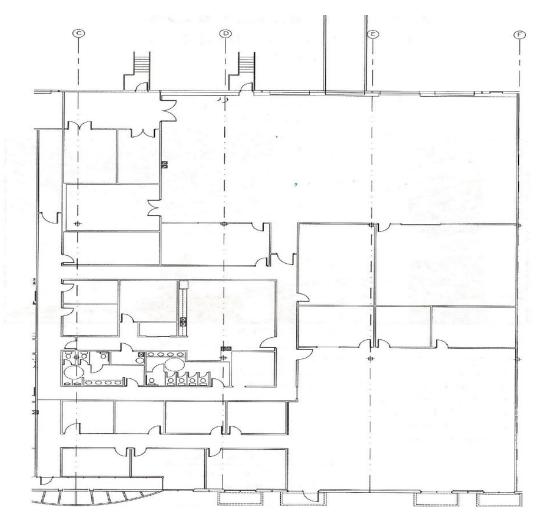

#### SUITE FOR LEASE PROFILE

Size 18,318 SF

Clear Height 24'

Loading Rear Loading: 3 Dock High & 1 Ramp

Suite Amenities

75% Office/ Service Finish

Above Standard Office Improvements

Open Area & Private Offices

Large Training / Showroom

Glass Storefront

Multi-Tenant Complex & Ample Parking

Professionally Landscaped & Sprinklered