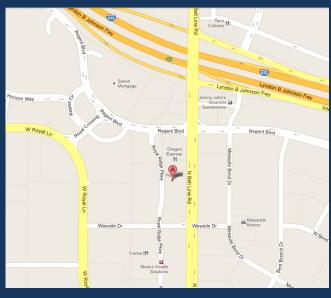

#### LOCATION HIGHLIGHTS

- High Visibility on North Belt Line
- ❖ 1 Mile from 635-LBJ Freeway
- 2 Miles from Bush Turnpike
- Nearby Restaurant, Retail, & Hotel
- Minutes from DFW Airport

Developed & Professionally Leased & Managed by